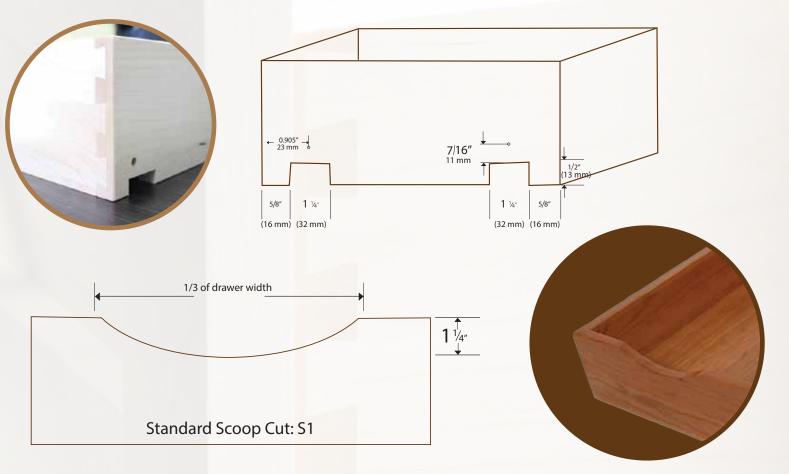

#### WOOD SPECIES

North American Soft Maple. Other species available on request. CONSTRUCTION 5/8" Thickness solid sides with  $\frac{1}{2}$ " Birch plywood drawer bottoms to ensure rigidity. The top edge of the drawer has a chamfer which gives a pleasant V shape at the joints. **FINSHING OPTIONS** Choices for ordering are as follows: I) UV coated with dovetail cuts left raw 2) UV coated with dovetail cuts treated with Linseed Oil 3) UV coated with the entire box clear coated after assembly 4) Unfinished {This is the choice if you are intending to stain the drawer box} Our standard procedure is to give the components of the dovetail drawer two coats of Clear Ultra Violet (UV) in house prior to assembly {Option (1)} NOTCHING Standard set up to Back Notch for Blum, Grass and Hettich for under mount slides. Please specify Front Notching or Front and Back notching. Other manufacturers notching details should be accompanied by a drawing. LOGO