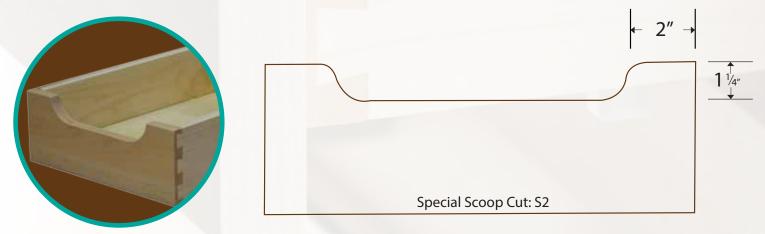

#### WOOD SPECIES

North American Soft Maple. Other species available on request. CONSTRUCTION 5/8" Thickness solid sides with  $\frac{1}{2}$ " Birch plywood drawer bottoms to ensure rigidity. The top edge of the drawer has a chamfer which gives a pleasant V shape at the joints. **FINSHING OPTIONS** Choices for ordering are as follows: I) UV coated with dovetail cuts left raw 2) UV coated with dovetail cuts treated with Linseed Oil 3) UV coated with the entire box clear coated after assembly 4) Unfinished {This is the choice if you are intending to stain the drawer box} Our standard procedure is to give the components of the dovetail drawer two coats of Clear Ultra Violet (UV) in house prior to assembly {Option (1)} NOTCHING Standard set up to Back Notch for Blum, Grass and Hettich for under mount slides. Please specify Front Notching or Front and Back notching. Other manufacturers notching details should be accompanied by a drawing. LOGO