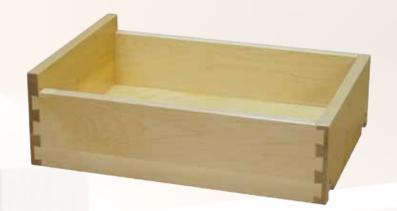

Dovetailed Drawers are an Indication of Quality! in a Kitchen

For Angle Cabinet

#### WOOD SPECIES

North American Soft Maple. Other species available on request. CONSTRUCTION 5/8" Thickness solid sides with  $\frac{1}{2}$ " Birch plywood drawer bottoms to ensure rigidity. The top edge of the drawer has a chamfer which gives a pleasant V shape at the joints. **FINSHING OPTIONS** Choices for ordering are as follows: I) UV coated with dovetail cuts left raw 2) UV coated with dovetail cuts treated with Linseed Oil 3) UV coated with the entire box clear coated after assembly 4) Unfinished {This is the choice if you are intending to stain the drawer box} Our standard procedure is to give the components of the dovetail drawer two coats of Clear Ultra Violet (UV) in house prior to assembly {Option (1)} NOTCHING Standard set up to Back Notch for Blum, Grass and Hettich for under mount slides. Please specify Front Notching or Front and Back notching. Other manufacturers notching details should be accompanied by a drawing. LOGO