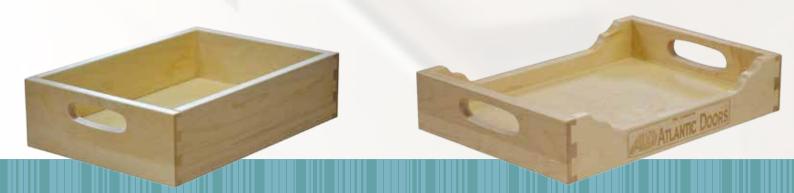

Dovetailed Drawers are an Indication of Quality! in a Kitchen



For Angle Cabinet

## For Corner Cabinet

# Cutlery Organizer

For Plumbing Cutout









**Our Standards** 

#### WOOD SPECIES

North American Soft Maple. Other species available on request. CONSTRUCTION 5/8" Thickness solid sides with  $\frac{1}{2}$ " Birch plywood drawer bottoms to ensure rigidity. The top edge of the drawer has a chamfer which gives a pleasant V shape at the joints. **FINSHING OPTIONS** Choices for ordering are as follows: I) UV coated with dovetail cuts left raw 2) UV coated with dovetail cuts treated with Linseed Oil 3) UV coated with the entire box clear coated after assembly 4) Unfinished {This is the choice if you are intending to stain the drawer box} Our standard procedure is to give the components of the dovetail drawer two coats of Clear Ultra Violet (UV) in house prior to assembly {Option (1)} NOTCHING Standard set up to Back Notch for Blum, Gra